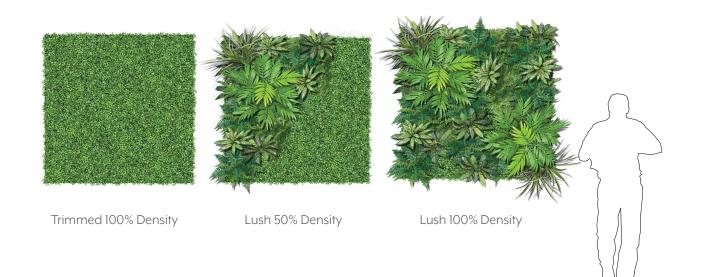

BIO-PBX-001









### INTRODUCTION

The Plantscape Counter Planter is a beautiful elongated planter that creates visual interest at any level. The felt planter brings light and life to your space without taking up too much space.



800-241-2718 | INFO@COMMERCIALSILK.COM | COMMERCIALSILK.COM











# EXPERIENCE **MOVEMENT**

The crawling plants create horizontal elongation and nudge the eye to follow. The nudge creates perceived movement even when there isn't any. The plants crawl across the space visually.



800-241-2718 | INFO@COMMERCIALSILK.COM | COMMERCIALSILK.COM

#### PERSPECTIVE VIEW





### ELEVATIONS





#### **GREENERY CONFIGURATIONS**







### THERMALEAF® FOLIAGE SYSTEMS

We offer foliage systems for every project and environment type, ranging from live plants to preserved options, to long-lasting replica greenery. Interior vegetation must pass strict fire codes, and ThermaLeaf® greenery ensures fire code compliance as the safest commercially available foliage - that means complete design flexibility with guaranteed feasibility.



### REPLICA GREENERY

Replica greenery is the most versatile indoor foliage system, with a massive variety of plant types that can be mixed and matched regardless of atmospheric conditions.





## PRESERVED GREENERY

Preserved greenery maintains the appearance of live plants with less ongoing maintenance. While not every plant can be preserved, certain fronds and reindeer moss remain incredib