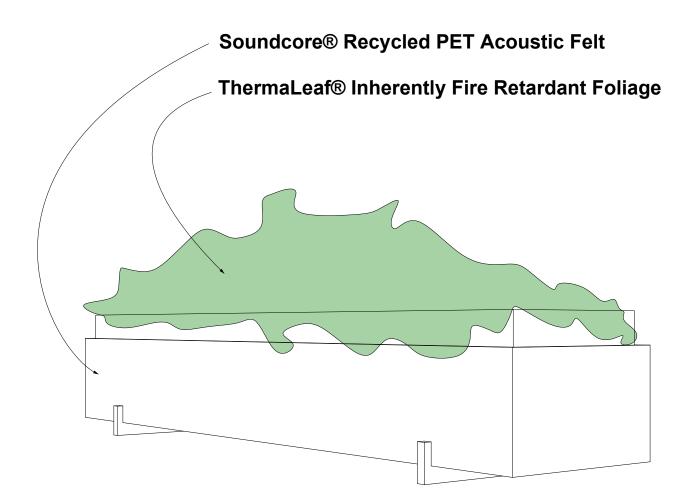

#### PERSPECTIVE VIEW

### SPECIFICATIONS

| PRODUCT ID     | BIO-PBX-001                                                                          |
|----------------|--------------------------------------------------------------------------------------|
| CONTENT        | ThermaLeaf® Inherently Fire Retardant Foliage, Soundcore® Recycled PET Acoustic Felt |
| DURABILITY     | Impact resistant, shock absorbant                                                    |
| WEATHERING     | Non-deteriorating, non-hygroscopic, colorfast                                        |
| MAINTENANCE    | Clean with vacuum or light dusting                                                   |
| WARRANTY       | Comes with industry-leading standard warranty                                        |
| ENVIRONMENTAL  | LEEDv4, VOC free, 100% recyclable, non-toxic, non-allergenic, anti-microbial         |
| INSTALLATION   | Plantscape Installation Systems are product specific                                 |
| ACOUSTICS      | Provides acoustic dampening                                                          |
| FLAMMABILITY   | ASTM E84: Class A                                                                    |
| SUSTAINABILITY | Made from 60% recycled content and is 100% recyclable                                |