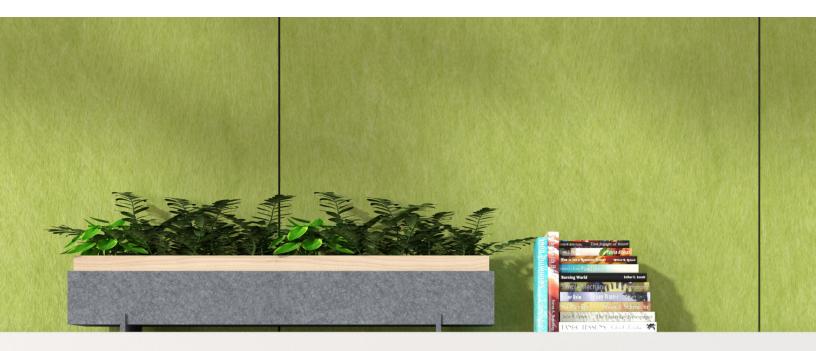

### INTRODUCTION

The Plantscape Counter Planter is a beautiful elongated planter that creates visual interest at any level. The felt planter brings light and life to your space without taking up too much space.

# EXPERIENCE **MOVEMENT**

The crawling plants create horizontal elongation and nudge the eye to follow. The nudge creates perceived movement even when there isn't any. The plants crawl across the space visually.

#### PERSPECTIVE VIEW