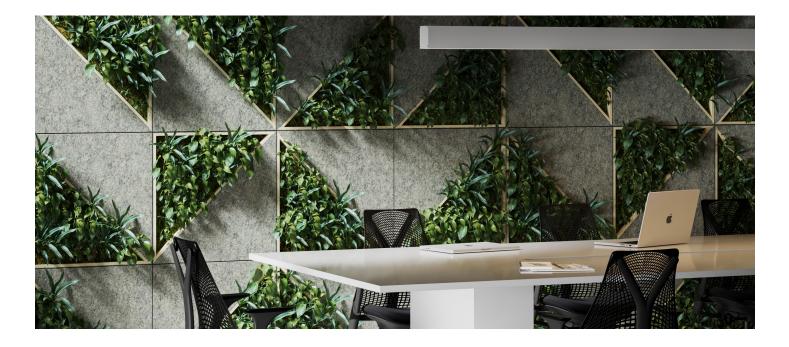

### INTRODUCTION

The Plantscape Counter Planter is a beautiful elongated planter that creates visual interest at any level. The felt planter brings light and life to your space without taking up too much space.

# EXPERIENCE **MOVEMENT**

The crawling plants create horizontal elongation and nudge the eye to follow. The nudge creates perceived movement even when there isn't any. The plants crawl across the space visually.

#### PERSPECTIVE VIEW