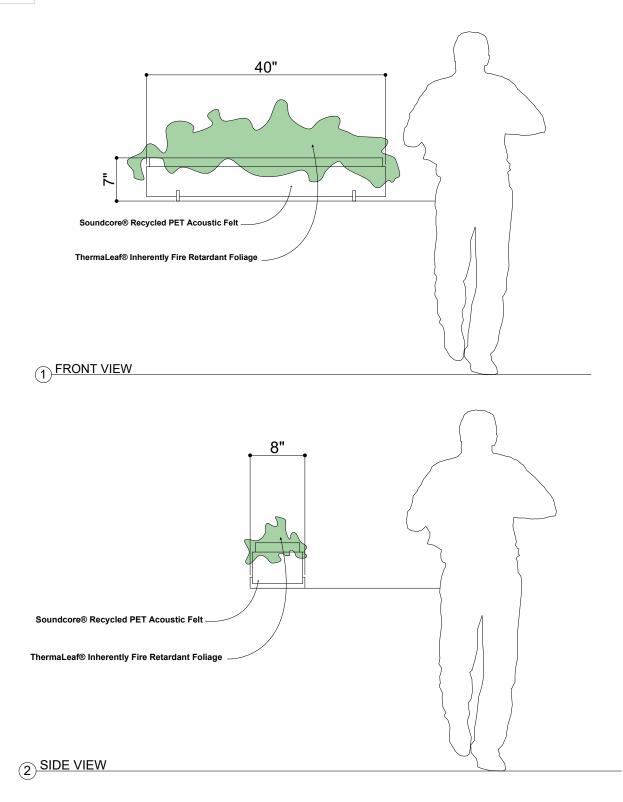

### ELEVATIONS

### SPECIFICATIONS

| PRODUCT ID     | BIO-PBX-001                                                                          |
|----------------|--------------------------------------------------------------------------------------|
| CONTENT        | ThermaLeaf® Inherently Fire Retardant Foliage, Soundcore® Recycled PET Acoustic Felt |
| DURABILITY     | Impact resistant, shock absorbant                                                    |
| WEATHERING     | Non-deteriorating, non-hygroscopic, colorfast                                        |
| MAINTENANCE    | Clean with vacuum or light dusting                                                   |
| WARRANTY       | Comes with industry-leading standard warranty                                        |
| ENVIRONMENTAL  | LEEDv4, VOC free, 100% recyclable, non-toxic, non-allergenic, anti-microbial         |
| INSTALLATION   | Plantscape Installation Systems are product specific                                 |
| ACOUSTICS      | Provides acoustic dampening                                                          |
| FLAMMABILITY   | ASTM E84: Class A                                                                    |
| SUSTAINABILITY | Made from 60% recycled content and is 100% recyclable                                |