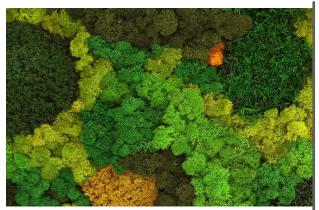

#### **GREENERY CONFIGURATIONS**

### REPLICA GREENERY

Replica greenery is the most versatile indoor foliage system, with a massive variety of plant types that can be mixed and matched regardless of atmospheric conditions.