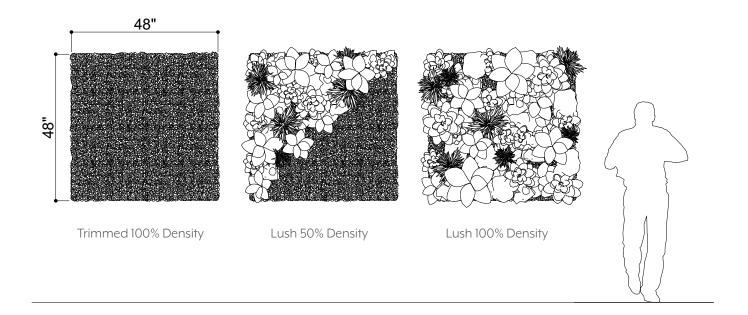

BIO-PBX-001









### INTRODUCTION

The Plantscape Counter Planter is a beautiful elongated planter that creates visual interest at any level. The felt planter brings light and life to your space without taking up too much space.



800-241-2718 | INFO@COMMERCIALSILK.COM | COMMERCIALSILK.COM











# EXPERIENCE **MOVEMENT**

The crawling plants create horizontal elongation and nudge the eye to follow. The nudge creates perceived movement even when there isn't any. The plants crawl across the space visually.



800-241-2718 | INFO@COMMERCIALSILK.COM | COMMERCIALSILK.COM

#### PERSPECTIVE VIEW





### ELEVATIONS





#### **GREENERY CONFIGURATIONS**







### THERMALEAF® FOLIAGE SYSTEMS

We offer foliage systems for every project and environment type, ranging from live plants to preserved options, to long-lasting replica greenery. Interior vegetation must pass strict fire codes, and ThermaLeaf® greenery ensures fire code compliance as the safest commercially available foliage - that means complete design flexibility with guaranteed feasibility.



### REPLICA GREENERY

Replica greenery is the most versatile indoor foliage system, with a massive variety of plant types that can be mixed and matched regardless of atmospheric conditions.





## PRESERVED GREENERY

Preserved greenery maintains the appearance of live plants with less ongoing maintenance. While not every plant can be preserved, certain fronds and reindeer moss remain incred