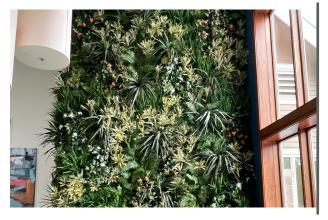

# EXPERIENCE **MOVEMENT**

The crawling plants create horizontal elongation and nudge the eye to follow. The nudge creates perceived movement even when there isn't any. The plants crawl across the space visually.