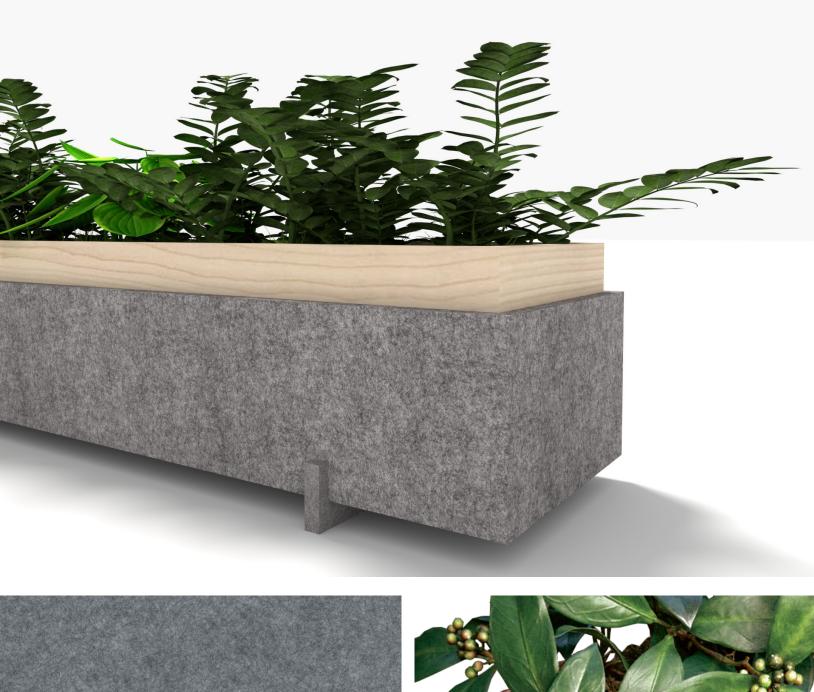

### INTRODUCTION

The Plantscape Counter Planter is a beautiful elongated planter that creates visual interest at any level. The felt planter brings light and life to your space without taking up too much space.

### SPECIFICATIONS

| PRODUCT ID     | BIO-PBX-001                                                                          |
|----------------|--------------------------------------------------------------------------------------|
| CONTENT        | ThermaLeaf® Inherently Fire Retardant Foliage, Soundcore® Recycled PET Acoustic Felt |
| DURABILITY     | Impact resistant, shock absorbant                                                    |
| WEATHERING     | Non-deteriorating, non-hygroscopic, colorfast                                        |
| MAINTENANCE    | Clean with vacuum or light dusting                                                   |
| WARRANTY       | Comes with industry-leading standard warranty                                        |
| ENVIRONMENTAL  | LEEDv4, VOC free, 100% recyclable, non-toxic, non-allergenic, anti-microbial         |
| INSTALLATION   | Plantscape Installation Systems are product specific                                 |
| ACOUSTICS      | Provides acoustic dampening                                                          |
| FLAMMABILITY   | ASTM E84: Class A                                                                    |
| SUSTAINABILITY | Made from 60% recycled content and is 100% recyclable                                |