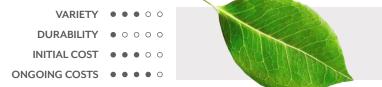

### SPECIFICATIONS

| PRODUCT ID     | BIO-PBX-001                                                                          |
|----------------|--------------------------------------------------------------------------------------|
| CONTENT        | ThermaLeaf® Inherently Fire Retardant Foliage, Soundcore® Recycled PET Acoustic Felt |
| DURABILITY     | Impact resistant, shock absorbant                                                    |
| WEATHERING     | Non-deteriorating, non-hygroscopic, colorfast                                        |
| MAINTENANCE    | Clean with vacuum or light dusting                                                   |
| WARRANTY       | Comes with industry-leading standard warranty                                        |
| ENVIRONMENTAL  | LEEDv4, VOC free, 100% recyclable, non-toxic, non-allergenic, anti-microbial         |
| INSTALLATION   | Plantscape Installation Systems are product specific                                 |
| ACOUSTICS      | Provides acoustic dampening                                                          |
| FLAMMABILITY   | ASTM E84: Class A                                                                    |
| SUSTAINABILITY | Made from 60% recycled content and is 100% recyclable                                |